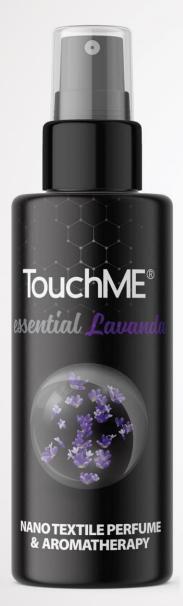

# TouchME® essential

Revolucionarna tekstilna in površinska dišava, ki se aktivira na dotik, z inkapsuliranimi eteričnimi olji.

TouchME® Essential je revolucionarna, razkošna, nano-tehnološka, ultra-dolgo obstojna pametna dišava na dotik, ki vsebuje kapsulirano eterično olje. TouchME® Essential vsebuje edinstvene tehnološko napredne sestavine, ki so idealne za aromaterapijo.

#### Eterična olja

- TouchME<sup>®</sup>essential Lavender sivka je večnamensko olje. Ima protivnetne, protiglivične, antidepresivne, antiseptične, antibakterijske in protimikrobne lastnosti.
- TouchME<sup>®</sup> essential Mint V aromaterapiji olje poprove mete pomaga pri zdravljenju kašlja in prehlada, laišanju bolečin, izboljšanju duševnih funkcij in zmanjševani stresa.

#### **Pakiranje**

50 ml