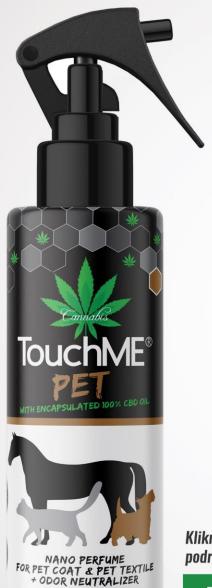

# TouchME® PET

#### Nano parfum in nevtralizator slabega vonja za živali, njihova oblačila in površine, kjer se zadržujejo

TouchME® PET je revolucionaren, ultra-luksuzen, nano-tehnološki, ultra dolgo-obstojni, na dotik aktiviran pametni parfum in nevtralizator slabih vonjav za vse živali, oziroma za hišne ljubljenčke. Ko TouchME® PET posprejate (nanesete) na vašega hišnega ljubljenčka, deluje kot parfum in nevtralizator slabega vonja ter naredi dlako vašega hišnega ljubljenčka sijočo in svilnato.

Lahko ga nanesete neposredno na dlako vašega hišnega ljubljenčka ali katero koli tekstilno površino okoli vašega doma, ki jo uporablja vaš hišni ljubljenček. Nano-kapsule na površinah, obdelanih s TouchME®, se ob fizičnem stiku razbijejo in tako nevtralizirajo neprijetne vonjave. TouchME® PETon začne delovati, ko je res pomembno, da vas obkroža prijeten vonj.