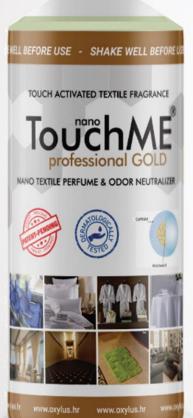

## TouchME®NANO / professional

Kliknite za več podrobne informacije

BROŠURA

# TouchME® NANO PROFESSIONAL

Obstojna tekstilna dišava in nevtralizator slabega vonja, ki se aktivira z dotikom, hojo in sedenjem.

TouchME® professional je revolucionaren, ultra-luksuzen, nano-tehnološki, ultra dolgo obstojen, na dotik aktiviran pametni parfum in nevtralizator slabih vonjav.

Je emulzija nanokapsul, ki vsebuje dišavo. Nanokapsule se zlomijo med fizičnim stikom in šele nato sprosti čudovit vonj. Nano plast dišave ne izhlapi, če se je ne dotaknete in aktivirate. Tudi eno leto po nanosu bo še vedno deloval in lepo dišal enako kot dan, ko ste obdelali površino.

#### **Čudovite dišave**

TouchME® professional BLUE - Chypre tip dišave, cvetlična dišava

TouchME® professional GOLD - Sveža, cvetlična dišava

TouchME® professional RED - Sveža, sadna dišava

#### Veleprodajna embalaža

500 ml

51

TOUCH ME PERFUME ®