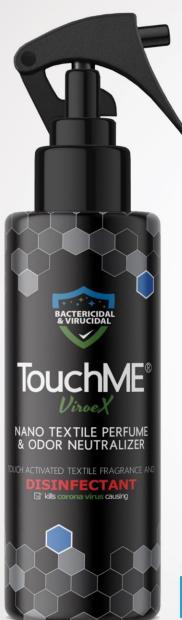

# TouchME® Viroe X

#### Nano parfum + Nevtralizator vonja + Razkužilo + Dezintektor

Touch ME® ViroeX je nano parfum, nevtralizator vonja, razkužilo in dezintektor brez alkohola v enem za tekstil in vpojne površine. Aktivira se na dotik in vsebuje dolgotrajno, globoko prodirajoče razkužilo in dezinfektor.

TouchME® ViroeX vsebuje edinstvene tehnološko napredne sestavine, ki so idealne za dolgotrajno razkuževanje, izkoreninjenje virusov, bakterij in drugih klic na površinah... Obogaten z revolucionarno tehnologijo, ki omogoča dolgotrajno nano-dišavo, aktivirano na dotik! Površine obdelajte s TouchME® ViroeX zdaj in takoj bo izkoreninil viruse, bakterije in mikrobe, poleg tega pa bo dodal obdelanim površinam plast nano dišave.