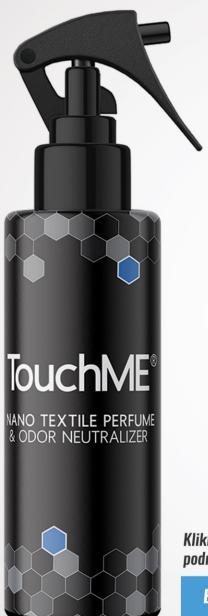

# TouchME® nano

#### Dolgotrajna tekstilna dišava in nevtralizator slabega vonja, ki se aktivira na dotik.

TouchME® je revolucionaren, ultra-luksuzen, nano-tehnološki, ultra dolgo-obstojni, na dotik aktiviran pametni parfum in nevtralizator slabih vonjav.

TouchME® je emulzija nanokapsul, ki vsebuje dišavo. Nanokapsule se zlomijo med fizičnim stikom in šele nato sprostijo čudovit vonj. Nano plast dišave ne izhlapi, če se je ne dotaknete in aktivirate. Tudi eno leto po nanosu bo še vedno deloval in lepo dišal, enako kot na dan, ko ste obdelali površino