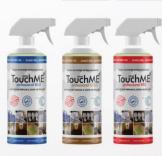

## TouchME<sup>®</sup> ViroeX

Kliknite za več podrobne informacije

BROŠURA

# TouchME® Viroe X

#### Nano parfum + Nevtralizator vonja + Razkužilo + Dezintektor

Touch ME® ViroeX je nano parfum, nevtralizator vonja, razkužilo in dezintektor brez alkohola v enem za tekstil in vpojne površine. Aktivira se na dotik in vsebuje dolgotrajno, globoko prodirajoče razkužilo in dezinfektor.

TouchME® ViroeX vsebuje edinstvene tehnološko napredne sestavine, ki so idealne za dolgotrajno razkuževanje, izkoreninjenje virusov, bakterij in drugih klic na površinah... Obogaten z revolucionarno tehnologijo, ki omogoča dolgotrajno nano-dišavo, aktivirano na dotik! Površine obdelajte s TouchME® ViroeX zdaj in takoj bo izkoreninil viruse, bakterije in mikrobe, poleg tega pa bo dodal obdelanim površinam plast nano dišave.