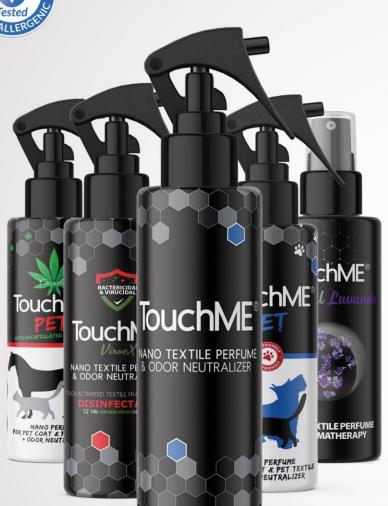

# TouchME® nano

#### Dolgotrajna tekstilna dišava in nevtralizator slabega vonja, ki se aktivira na dotik.

TouchME® je revolucionaren, ultra-luksuzen, nano-tehnološki, ultra dolgo-obstojni, na dotik aktiviran pametni parfum in nevtralizator slabih vonjav.

TouchME® je emulzija nanokapsul, ki vsebuje dišavo. Nanokapsule se zlomijo med fizičnim stikom in šele nato sprostijo čudovit vonj. Nano plast dišave ne izhlapi, če se je ne dotaknete in aktivirate. Tudi eno leto po nanosu bo še vedno deloval in lepo dišal, enako kot na dan, ko ste obdelali površino

#### Vrste uporabe

Vse povrsine, ki se jih ljudje dotaknejo ali hodijo/ sedijo, bo razpršilo privlačno dišavo v okolico. Zelo širok spekter uporabe, na primer: sedeži / notranjosti vozil, npr.: osebni avtomobili, taksiji, avtobusi, vozila javnega prevoza, vlaki, letala, savne itd. Tekstilne površine, kot so.:zavese, dnevno pohištvo, sedežne garniture, zofe, posteljnina, preproge, brisače, halje, copati, itd. Poslovni objekti npr.: hoteli, kompleksi za prosti čas, SPA objekti, telovadnice, letoviške nastanitve, turistične zmogljivosti, križarke, občinske zgradbe, čakalnice, bolnišnice itd.

#### **Čudovite dišave**

TouchME®BLUE - Chypre tip dišave, cvetlična dišava

TouchME® GOLD - Sveža, cvetlična dišava

TouchME® RED - Sveža, sadna dišava

#### **Pakiranje**

50 ml | 200 ml