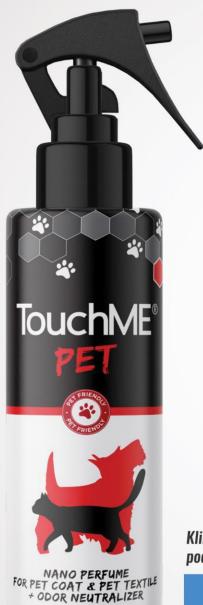

## TouchME® PET

Kliknite za več podrobne informacije

BROŠURA

# TouchME® PET

#### Nano parfum in nevtralizator slabega vonja za živali, njihova oblačila in površine, kjer se zadržujejo

TouchME® PET je revolucionaren, ultra-luksuzen, nano-tehnološki, ultra dolgo-obstojni, na dotik aktiviran pametni parfum in nevtralizator slabih vonjav za vse živali, oziroma za hišne ljubljenčke. Ko TouchME® PET posprejate (nanesete) na vašega hišnega ljubljenčka, deluje kot parfum in nevtralizator slabega vonja ter naredi dlako vašega hišnega ljubljenčka sijočo in svilnato.